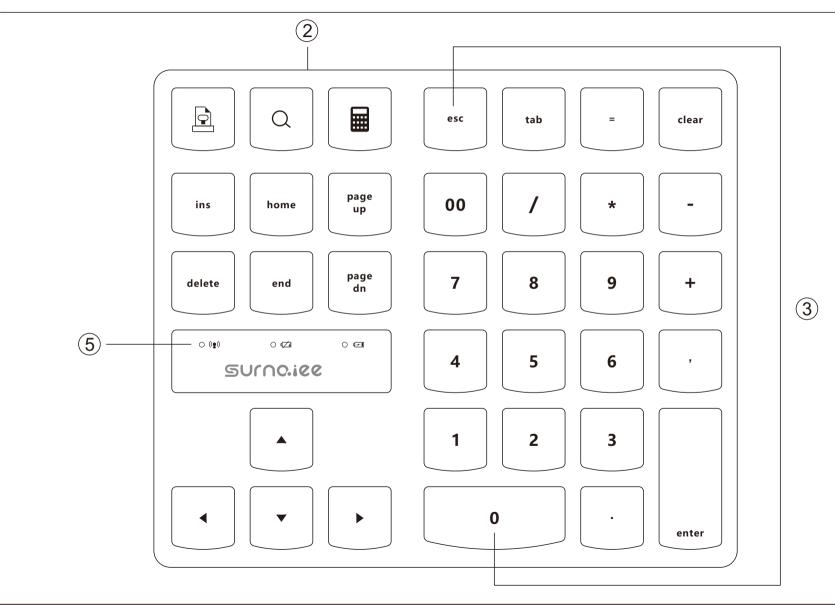

Pairing operation of USB receiver

Model: NK606

#### NOTE

Only applicable to 2.4G wireless version of NK606 numeric keypad.

#### **DESCRIPTION**



### OPERATION (—)



1. Take out the USB receiver on the back of the numeric keypad.

# OPERATION (\_)



2. Turn on the switch.

### OPERATION (三)



3. Press the "esc" and "0" keys at the same time and do not let go (press the "esc" key first, then press the "0" key).

# OPERATION (四)



4. Connect the USB receiver to the computer.

# OPERATION (五)



5. When the green connection indicator light on the numeric keypad stops flashing, let go of your hand, and the numeric keypad is successfully paired with the USB receiver.



### SURNQIEE CO.,LTD

Website: www.surnqiee.com

E-Mail: support@surnqiee.com