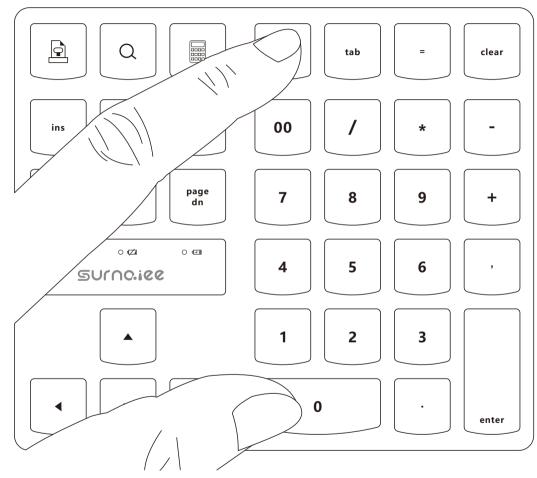

### OPERATION (三)

3. Press the "esc" and "0" keys at the same time and do not let go (press the "esc" key first, then press the "0" key).

# OPERATION (五)

5. When the green connection indicator light on the numeric keypad stops flashing, let go of your hand, and the numeric keypad is successfully paired with the USB receiver.