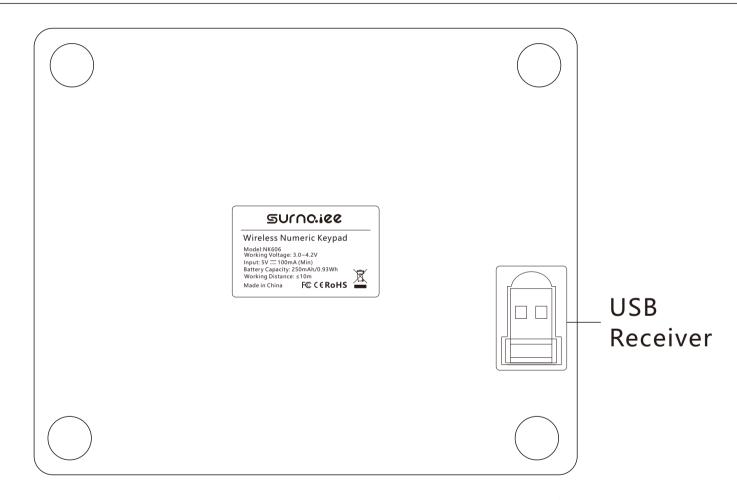

### OPERATION (—)

1. Take out the USB receiver on the back of the numeric keypad.