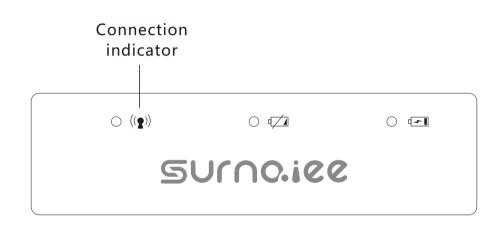

# OPERATION (五)

5. When the green connection indicator light on the numeric keypad stops flashing, let go of your hand, and the numeric keypad is successfully paired with the USB receiver.