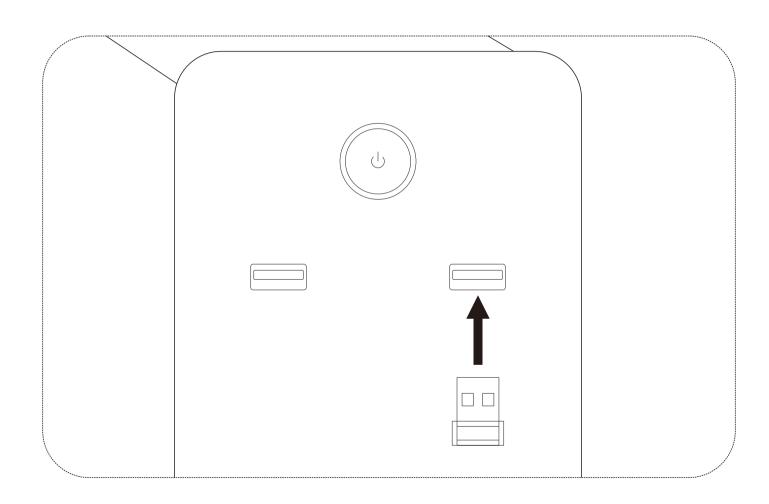

### OPERATION (—)

1. Take out the USB receiver on the back of the numeric keypad.

# OPERATION (四)

4. Connect the USB receiver to the computer.