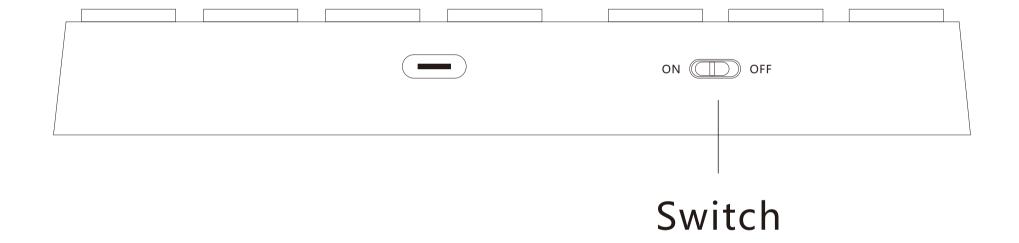

Pairing operation of USB receiver

Model: NK606

#### NOTE

Only applicable to 2.4G wireless version of NK606 numeric keypad.

#### **DESCRIPTION**



### OPERATION (—)



1. Take out the USB receiver on the back of the numeric keypad.

# OPERATION (\_)



2. Turn on the switch.

### OPERATION (三)



3. Press the "esc" and "0" keys at the same time and do not let go (press the "esc" key first, then press the "0" key).

# OPERATION (四)



4. Connect the USB receiver to the computer.

# OPERATION (五)



5. When the green connection indicator light on the numeric keypad stops flashing, let go of your hand, and the numeric keypad is successfully paired with the USB receiver.



### SURNQIEE CO.,LTD

Website: www.surnqiee.com

E-Mail: support@surnqiee.com